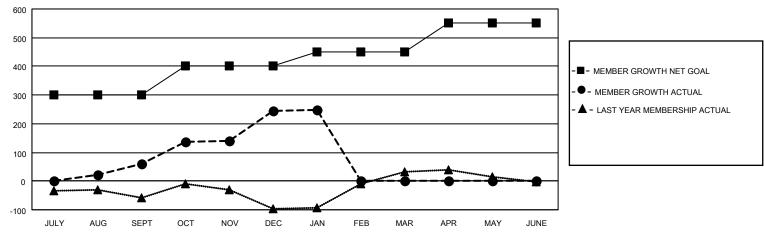

## GOALS AND ACTUAL MEMBERS CUMULATIVE

| DROPPED CLUBS: 1 |     | 73 CLUBS OF 108 ADDED 1 OR<br>MORE NEW MEMBERS | GENDER DISTRIBUTION                 |                                |  |
|------------------|-----|------------------------------------------------|-------------------------------------|--------------------------------|--|
|                  |     | NORE NEW WEINBERS                              | MALE<br>FEMALE                      | 1,994 (76.22%)<br>622 (23.78%) |  |
| DROPPED MEMBERS  |     |                                                | NON BINARY                          | 0 (0.00%)                      |  |
| DECEASED         | 4   |                                                | PREFER NOT TO ANSWER                | 0 (0.00%)                      |  |
| CLUB CANCELLED   | 10  | CLICK HERE FOR CUMULATIVE                      | TOTAL FAMILY UNIT MEMBERS           | 1,170                          |  |
| OTHER            | 230 | MEMBERSHIP DATA                                |                                     |                                |  |
| TOTAL            | 244 |                                                | FAMILY MEMBERS PAYING HALF DUES 678 |                                |  |
|                  |     |                                                |                                     |                                |  |

## MONTHLY MEMBERSHIP PROGRESS REPORT

**LOCATION REP OF SRI LANKA** 

District 306 A2

| Clubs RESULTS FOR 2022-2023 |   |   |   | Members RESULTS FOR 2022-2023 |     |     |     |
|-----------------------------|---|---|---|-------------------------------|-----|-----|-----|
|                             |   |   |   |                               |     |     |     |
| JULY/AUG/SEPT               | 3 | 2 | 1 | JULY/AUG/SEPT                 | 300 | 113 | 52  |
| OCT/NOV/DEC                 | 1 | 7 | 0 | OCT/NOV/DEC                   | 100 | 391 | 192 |
| JAN/FEB/MAR                 | 2 | 0 | 0 | JAN/FEB/MAR                   | 50  | 3   | 0   |
| APR/MAY/JUNE                | 0 | 0 | 0 | APR/MAY/JUNE                  | 100 | 0   | 0   |