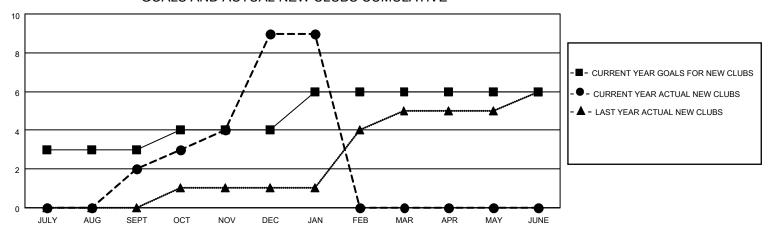

## GOALS AND ACTUAL NEW CLUBS CUMULATIVE

## MONTHLY MEMBERSHIP PROGRESS REPORT

**LOCATION REP OF SRI LANKA** 

District 306 A2

| Clubs RESULTS FOR 2022-2023 |   |   |   | Members RESULTS FOR 2022-2023 |     |     |     |
|-----------------------------|---|---|---|-------------------------------|-----|-----|-----|
|                             |   |   |   |                               |     |     |     |
| JULY/AUG/SEPT               | 3 | 2 | 1 | JULY/AUG/SEPT                 | 300 | 113 | 52  |
| OCT/NOV/DEC                 | 1 | 7 | 0 | OCT/NOV/DEC                   | 100 | 391 | 192 |
| JAN/FEB/MAR                 | 2 | 0 | 0 | JAN/FEB/MAR                   | 50  | 3   | 0   |
| APR/MAY/JUNE                | 0 | 0 | 0 | APR/MAY/JUNE                  | 100 | 0   | 0   |